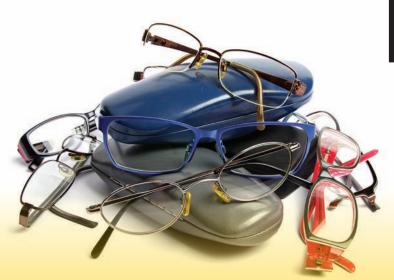

Your used eyeglasses (and sunglasses) can help someone see better

## DONATE HERE

Drop off your used eyeglasses and sunglasses – prescription or not – at any **Gold Coast Federal Credit Union** branch locations. For more information, call GCFCU Member Connections at 561-965-1000.