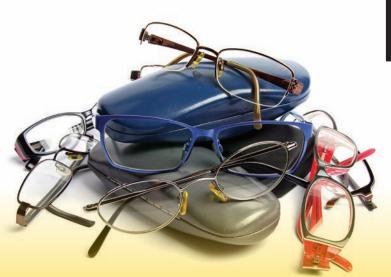

Your used eyeglasses (and sunglasses) can help someone see better

May 1st - June 30th

## DONATE HERE

Drop off your used eyeglasses and sunglasses –prescription or not– at any **Gold Coast Federal Credit Union** branch locations. For more information, call GCFCU Member Connections at 561-965-1000.